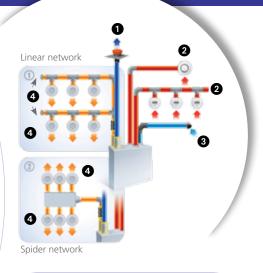

## EASY MAINTENANCE

- Atlantic's heat recovery ventilation systems extract stale, humid air from toilets, bathrooms and kitchens and replace it with dry-filtered fresh air ducted into living areas
- Magnetic front cover for quick access
- Easy access to filters
- Sliding filters