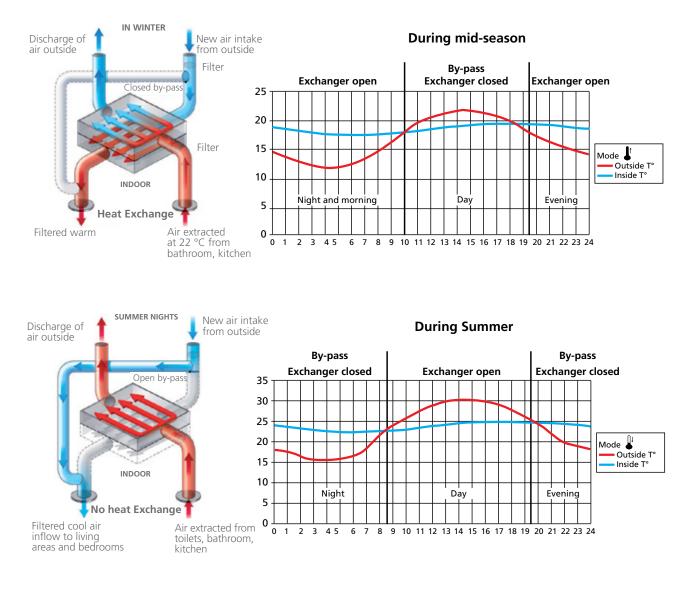

#### **TECHNICAL DATA**

| POWER SUPPLY       | NUMBER OF BEDROOMS | WEIGHT (kg) | Ø FLANGE OPENING (mm) |
|--------------------|--------------------|-------------|-----------------------|
| Mono 230 V - 50 Hz | 2 to 6             | 45          | 160                   |

# **INSTALLATION DIMENSIONS (in mm)**