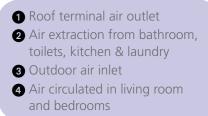

# COMFORT

- Up to 30% saving on heating
- Up to 90% recovery of the air energy
- Maximum return on heat recovery: high performance heat exchanger
- CO<sub>2</sub> Sensor: Ventilation flow rates adapt to the users' lifestyle
- Reduced heating and cooling costs

### ACOUSTIC AND THERMAL COMFORT

- Ideal solution to allergy problems
- High efficiency filters (pollen, dust and pollutants)
- Ecological filter
- Quiet operation with reinforced insulation
- Remote control of all functions